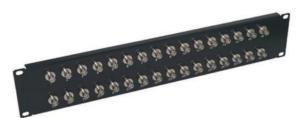

VP-9148C

- 19" 2U BNC Connector Patch Panel
- With 32 Pcs BNC Connector, Female-Female
- 19" 1U 48 Ports Patch Panel
- F Connector, Female-Female