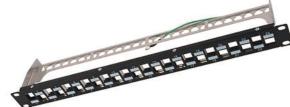

- 19" 2U UTP Blank Patch Panel 24Ports/32Ports
- Use for UTP Keystone Jacks

VP-9516S-C6

VP-9124C

- 19" 1U UTP Blank Patch Panel 12Ports/16Ports/18Ports
- Use for UTP Keystone Jacks

- 19" 1U BNC Connector Patch Panel
- With 12 Pcs/16Pcs/24Pcs BNC Connector, Female-Female