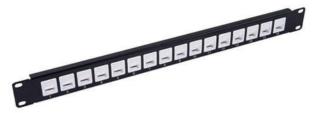

## PATCH PANEL

VP-9424-C6A

VP-9524-C6A

1U 24 Port UTP Blank Patch Panel

1U 24 Port FTP Blank Patch Panel

VP-9418-C6

VP-9432-C6

- 19" 1U UTP Blank Patch Panel 12Ports/16Ports/18Ports
- Use for UTP Keystone Jacks