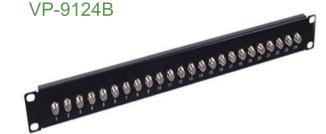

- 19" 2U UTP Blank Patch Panel 24Ports/32Ports
- Use for UTP Keystone Jacks

VP-9516S-C6

VP-9124C

- 19" 1U UTP Blank Patch Panel 12Ports/16Ports/18Ports
- Use for UTP Keystone Jacks

- 19" 1U BNC Connector Patch Panel
- With 12 Pcs/16Pcs/24Pcs BNC Connector, Female-Female

VP-9148C

- 19" 2U BNC Connector Patch Panel
- With 32 Pcs BNC Connector, Female-Female
- 19" 1U 48 Ports Patch Panel
- F Connector, Female-Female