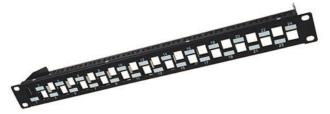

## PATCH PANEL

VP-9424-C6A

VP-9524-C6A

1U 24 Port UTP Blank Patch Panel

1U 24 Port FTP Blank Patch Panel

VP-9418-C6

VP-9432-C6

- 19" 1U UTP Blank Patch Panel 12Ports/16Ports/18Ports
- Use for UTP Keystone Jacks