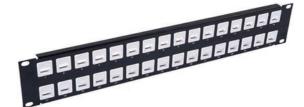

- 19" 2U UTP Blank Patch Panel 24Ports/32Ports
- Use for UTP Keystone Jacks

VP-9516S-C6

VP-9124C

- 19" 1U UTP Blank Patch Panel 12Ports/16Ports/18Ports
- Use for UTP Keystone Jacks

- 19" 1U BNC Connector Patch Panel
- With 12 Pcs/16Pcs/24Pcs BNC Connector, Female-Female