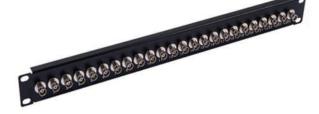

- 19" 2U UTP Blank Patch Panel 24Ports/32Ports
- Use for UTP Keystone Jacks

VP-9516S-C6

VP-9124C

- 19" 1U UTP Blank Patch Panel 12Ports/16Ports/18Ports
- Use for UTP Keystone Jacks

- 19" 1U BNC Connector Patch Panel
- With 12 Pcs/16Pcs/24Pcs BNC Connector, Female-Female

VP-9148C

- 19" 2U BNC Connector Patch Panel
- With 32 Pcs BNC Connector, Female-Female
- 19" 1U 48 Ports Patch Panel
- F Connector, Female-Female