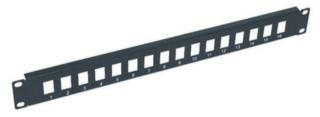

## PATCH PANEL

VP-9424-C6A

VP-9524-C6A

1U 24 Port UTP Blank Patch Panel

1U 24 Port FTP Blank Patch Panel

VP-9418-C6

VP-9432-C6

- 19" 1U UTP Blank Patch Panel 12Ports/16Ports/18Ports
- Use for UTP Keystone Jacks

- 19" 2U UTP Blank Patch Panel 24Ports/32Ports
- Use for UTP Keystone Jacks

VP-9516S-C6

VP-9124C

- 19" 1U UTP Blank Patch Panel 12Ports/16Ports/18Ports
- Use for UTP Keystone Jacks

- 19" 1U BNC Connector Patch Panel
- With 12 Pcs/16Pcs/24Pcs BNC Connector, Female-Female